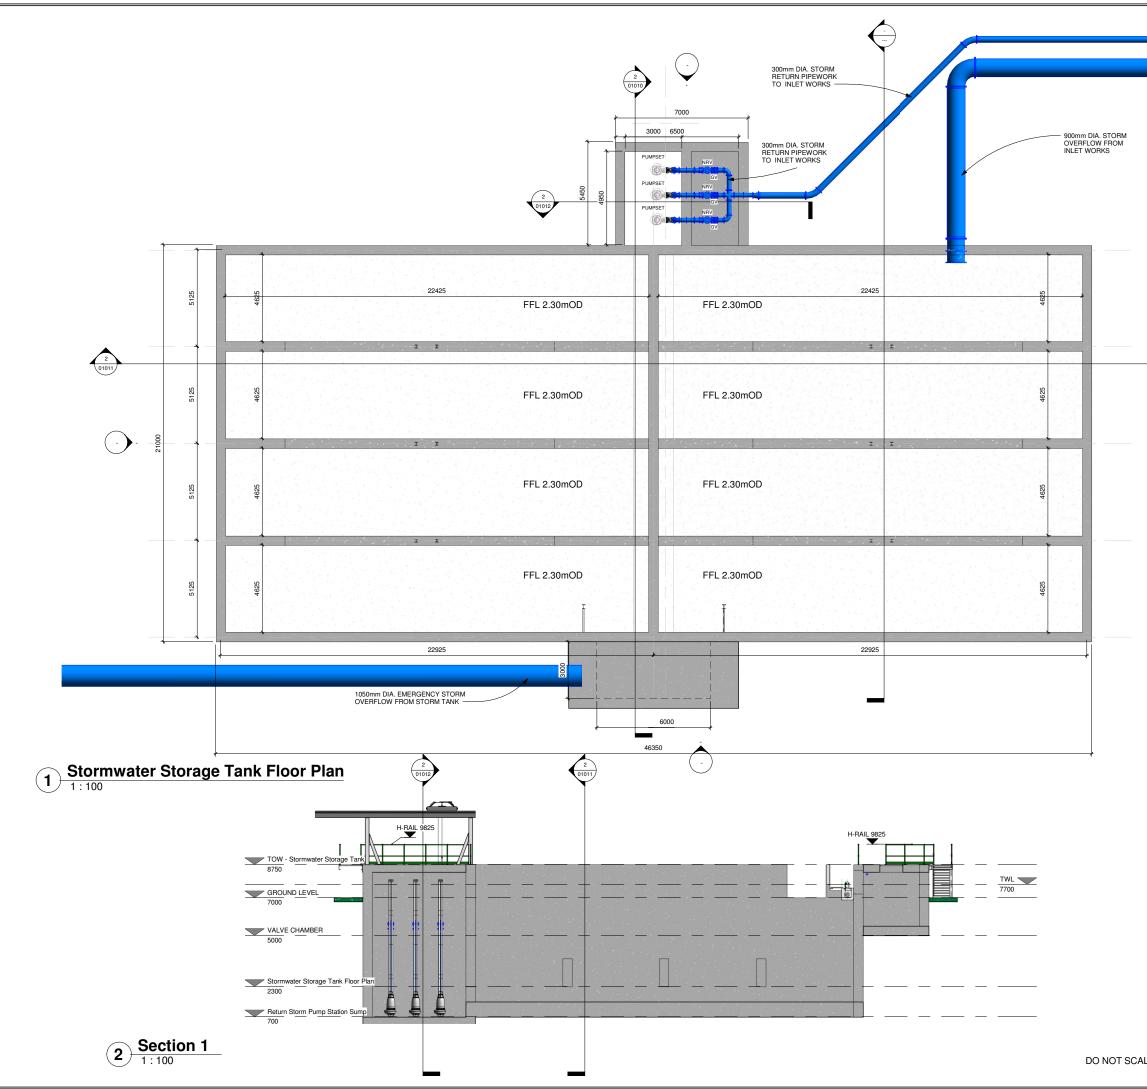

|                                                                                                                                                                                                                                     | -            |                      |          |           |                |            |          |          |
|-------------------------------------------------------------------------------------------------------------------------------------------------------------------------------------------------------------------------------------|--------------|----------------------|----------|-----------|----------------|------------|----------|----------|
|                                                                                                                                                                                                                                     |              |                      |          |           |                |            |          |          |
|                                                                                                                                                                                                                                     |              |                      |          |           |                |            |          |          |
|                                                                                                                                                                                                                                     |              |                      |          |           |                |            |          |          |
|                                                                                                                                                                                                                                     |              |                      |          |           |                |            |          |          |
|                                                                                                                                                                                                                                     |              |                      |          |           |                |            |          |          |
|                                                                                                                                                                                                                                     |              |                      |          |           |                |            |          |          |
| ┣──                                                                                                                                                                                                                                 |              |                      |          |           |                |            |          |          |
|                                                                                                                                                                                                                                     |              |                      |          |           |                |            |          |          |
| C01 A1 ISSUED FOR EIAR                                                                                                                                                                                                              |              |                      |          |           |                |            | PJ       | 28-02-23 |
| Rev:                                                                                                                                                                                                                                | Suit:        |                      | Revisi   | ion Descr | ription        |            | Checked: | Date:    |
| Client:<br>UISCE<br>EIREANN I IRISH<br>WATER<br>Colvill House<br>24-26 Taibot St<br>Dublin 1<br>Tel:1890 278 278<br>Intt:-333-1-707 2828<br>emailtinfo@water.ie<br>Web:www.water.ie                                                 |              |                      |          |           |                |            |          |          |
| Project:<br>CASTLETROY WASTEWATER<br>TREATMENT PLANT                                                                                                                                                                                |              |                      |          |           |                |            |          |          |
| Clients Representative:<br>J. B. Barry and Partners Limited<br>Consulting Engineers<br>Classon House<br>Durdrum Rusiness<br>Park Durdrum Road<br>Dublin 14<br>Tel: +353 1 485 1400<br>email: info@ibbarry.ie<br>web: www.jbbarry.ie |              |                      |          |           |                |            |          |          |
| Draw                                                                                                                                                                                                                                | n By:        |                      | LA       |           | Date:          | 06/12      | 2/22     |          |
| Checked By: PH                                                                                                                                                                                                                      |              |                      |          |           | Date: 06/12/22 |            |          |          |
| Approved by: PJ                                                                                                                                                                                                                     |              |                      |          |           | Date: 06/12/22 |            |          |          |
| Intern                                                                                                                                                                                                                              | al Pro<br>20 | ject No.<br>)701-JBE | 3-00-XX- | DR-Z      | Stage          | Stage EIAR |          |          |
| Drawing Title:                                                                                                                                                                                                                      |              |                      |          |           |                |            |          |          |
| PROPOSED STORMWATER<br>STORAGE TANK AND RETURN<br>PUMP STATION<br>PLAN AND SECTION                                                                                                                                                  |              |                      |          |           |                |            |          |          |
| Scale                                                                                                                                                                                                                               | s:           |                      | 1:       | 100       |                |            |          |          |
| Drawi                                                                                                                                                                                                                               |              |                      |          |           |                |            |          |          |